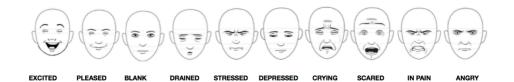

## Quick Everyday Worksheet to Scale Mood or Feeling in rate 1-10

How are your Mood and Feelings right now?

Rate the Mood/Feelings 1-10 (1=min; 10=max) Cross the right answer with (X)

| Rating    | 1 | 2 | 3 | 4 | 5 | 6 | 7 | 8 | 9 | 10 |
|-----------|---|---|---|---|---|---|---|---|---|----|
| Excited   |   |   |   |   |   |   |   |   |   |    |
| Pleased   |   |   |   |   |   |   |   |   |   |    |
| Blank     |   |   |   |   |   |   |   |   |   |    |
| Drained   |   |   |   |   |   |   |   |   |   |    |
| Stressed  |   |   |   |   |   |   |   |   |   |    |
| Depressed |   |   |   |   |   |   |   |   |   |    |
| Crying    |   |   |   |   |   |   |   |   |   |    |
| Scared    |   |   |   |   |   |   |   |   |   |    |
| In pain   |   |   |   |   |   |   |   |   |   |    |
| Angry     |   |   |   |   |   |   |   |   |   |    |

| Test making time |  |
|------------------|--|
| Date             |  |

Thank you for taking the time to fill the sheet today! I am really appreciated!

The source of the facial drawings:
Human Anatomy Fundamentals: Mastering Facial Expressions
DESIGN & ILLUSTRATION > DRAWING by Journal Medlej, 5. Jun 2014, 22.09.2018,